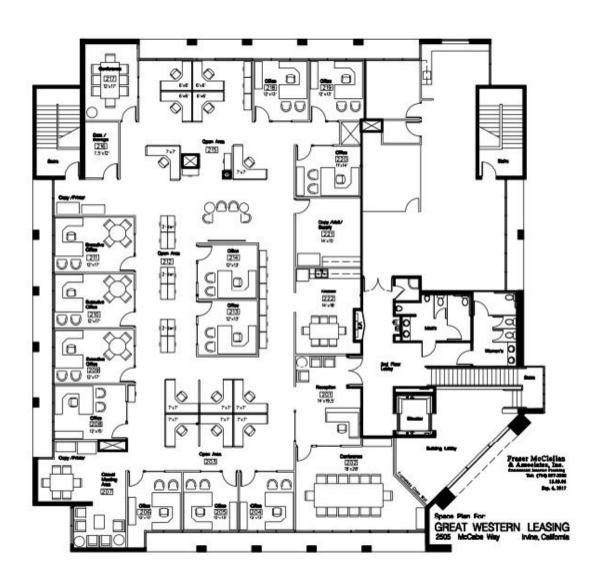

## FOR LEASE | 2505 McCabe Way

Irvine, CA 92614

Suite 200 - 8,168 Rentable Square Feet

**Christopher Shea** 

949.202.5136 cshea@shea-commercial.com CalDRE #01117811